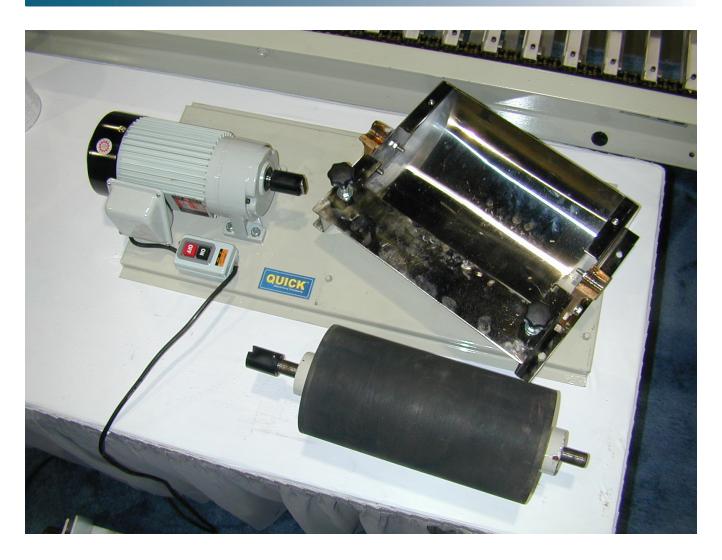

### New-style Quick-Release Glue Roll and Pan

The QUICK Table-Top Glue Applicator now has a quick-release, lift-out glue roll and glue pan, for even easier clean-up.