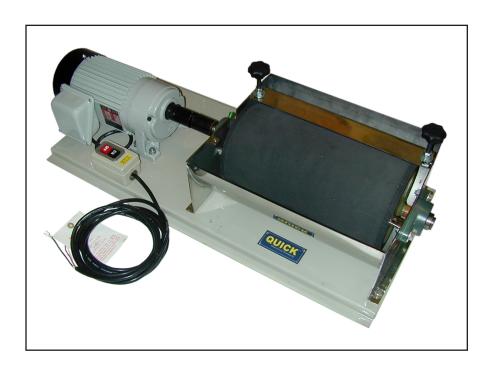

Table-Top Glue Applicator with 6" diameter, 12" wide grooved **Description:** 

rubber roll, powered by 1/4 horsepower electric motor.

Designed for use with all water-based PVA (white or yellow) woodworking glues. Ideal for use with smaller (6-section) Clamp Carriers.

Glue is applied to either the edges or to the faces of stock by running the stock over the glue roll as it turns. The roll turns in a stainless steel glue pan, where it picks up the glue to be applied. An adjustable stainless steel doctor blade constantly wipes excess glue from the roll, allowing for precise adjustment of the glue spread thickness.

The glue pan/glue roll assembly and doctor blade are removable for easy cleaning.

**Dimensions:** 32"W x 13"D x 9"H

**Electrical Requirements:** 110V, single-phase

Air Requirements: None

Price (U.S. Dollars): \$1750.00 f.o.b. Los Angeles, CA; optional SS Cover \$195.00