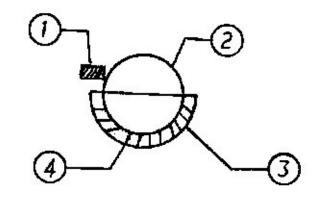

f trouble-free performance. Please read this installation & operation manual and follow its instructions to correctly install, operate and maintain your Glue Applicator. Doing so will help ensure optimum productivity and reliability of your machine.



### Installation

- 1. Unpack the machine.
- 2. Place the machine on a flat table-top.
- 3. Place the stainless steel glue pan onto the glue applicator base.
- 4. Place the glue roll onto the glue pan, making sure the glue roll shaft seats well into the brass main bearings.
- 5. Attach the stainless steel wiper blade to the glue pan with the provided thumb wheels.
- 6. Plug the electrical cord into a 110v, 60 hz, single-phase electrical outlet.

## **Operation**

#### Components

- (1) Doctor Blade
- (2) Glue Roll
- (3) Glue Pan
- (4) Glue



#### **Operation**

- 1. Fill the glue pan 1/3 full of glue.
- 2. Start the motor. After the glue completely coats the glue roll, adjust the wiper blade such that the desired thickness of glue spread is achieved.
- 3. Holding the stock to be glued with both hands, run the stock across the top surface of the glue roll. Glue will be transferred to the bottom edge of the stock.

#### **Daily Clean-up**

1. Remove the doctor blade, glue roll and glue pan. Clean them thoroughly with warm water.



## **Maintenance**

#### Daily

#### Keep the machine clean

1. Clean the Applicator thoroughly as described on the Operation page.

#### Weekly

#### **Grease the bearings**

1. Grease the brass main bearings.