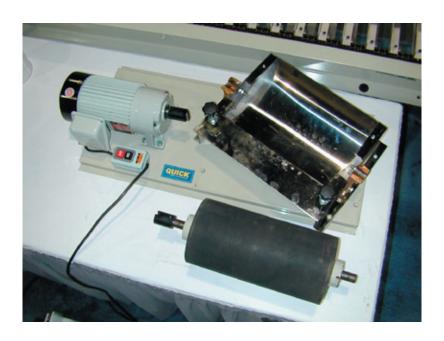

### Installation

- 1. Unpack the machine.
- 2. Place the machine on a flat table-top.
- 3. Place the stainless steel glue pan onto the glue applicator base.
- 4. Place the glue roll onto the glue pan, making sure the glue roll shaft seats well into the brass main bearings.
- 5. Attach the stainless steel wiper blade to the glue pan with the provided thumb wheels.
- 6. Plug the electrical cord into a 110v, 60 hz, single-phase electrical outlet.

#### Components

- (1) Doctor Blade
- (2) Glue Roll
- (3) Glue Pan
- (4) Glue