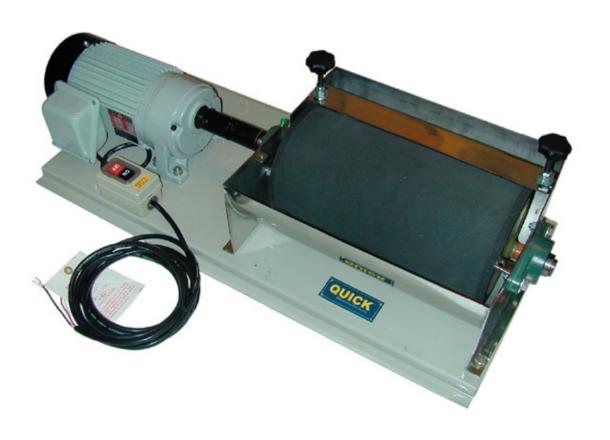

### Installation

- 1. Unpack the machine.
- 2. Place the machine on a flat table-top.
- 3. Place the stainless steel glue pan onto the glue applicator base.
- 4. Place the glue roll onto the glue pan, making sure the glue roll shaft seats well into the brass main bearings.
- 5. Attach the stainless steel wiper blade to the glue pan with the provided thumb wheels.
- 6. Plug the electrical cord into a 110v, 60 hz, single-phase electrical outlet.

#### Components

- (1) Doctor Blade
- (2) Glue Roll
- (3) Glue Pan
- (4) Glue